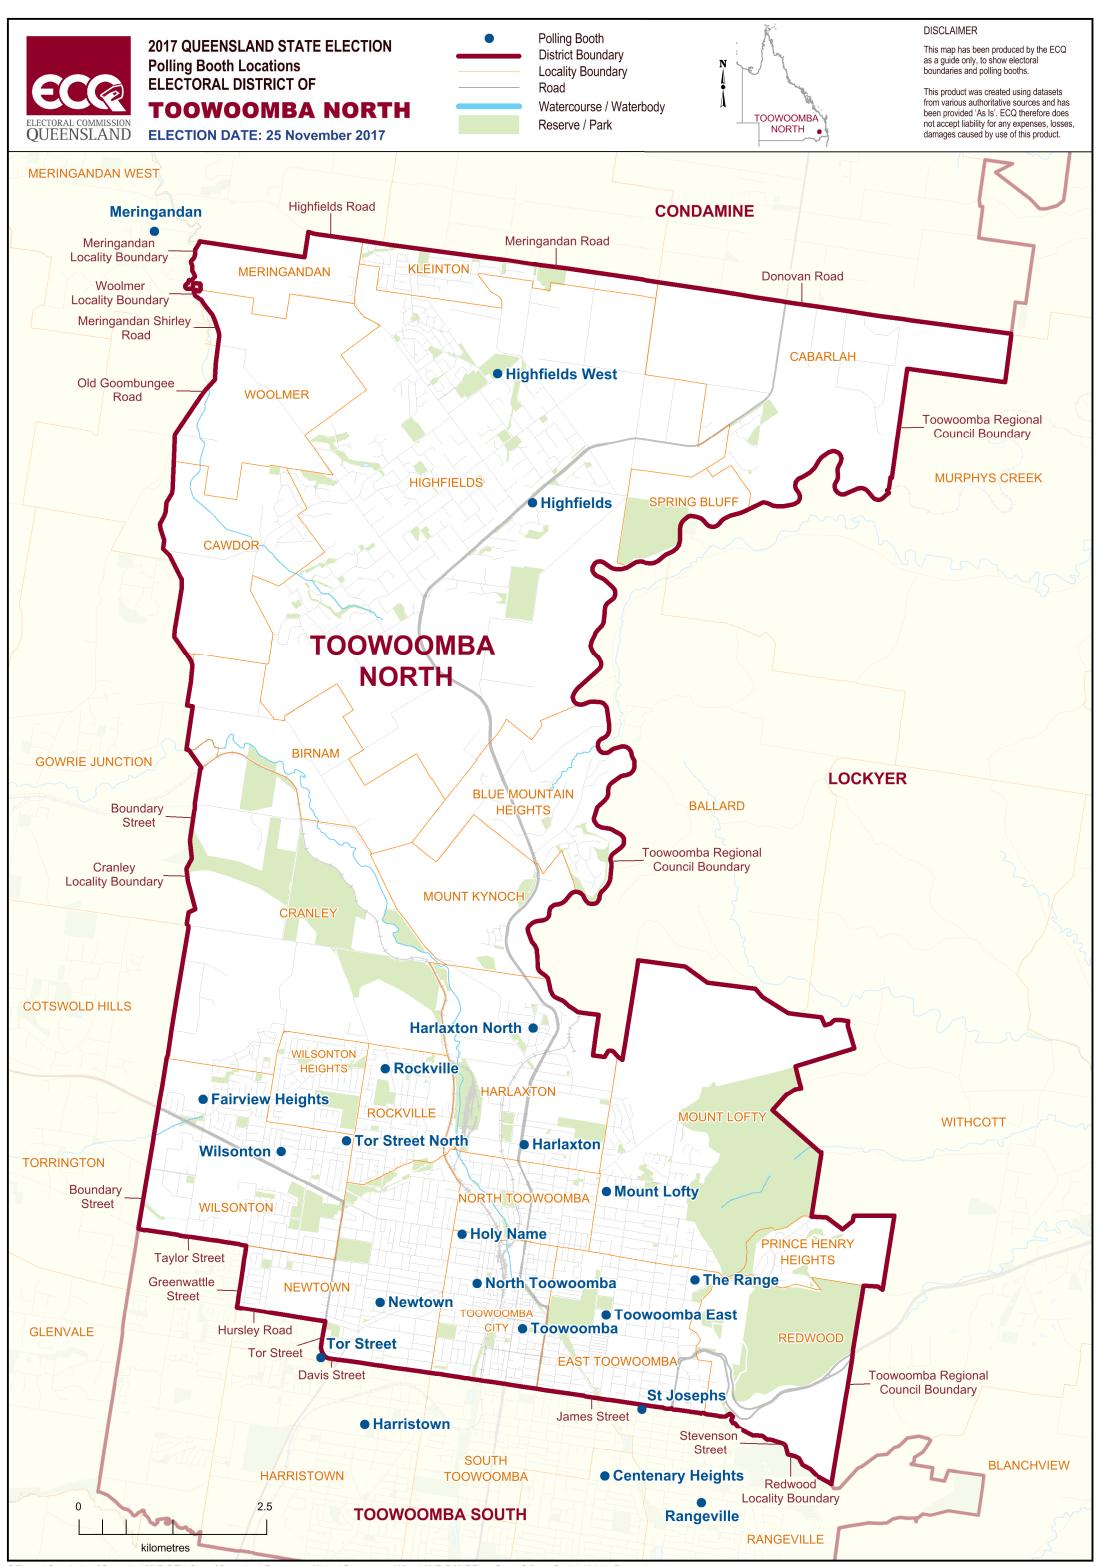

## **Polling Booth Locations**

## **ELECTORAL DISTRICT OF TOOWOOMBA NORTH**

| Polling Booth Name      | Polling Booth Address                                                                  | Opening Hours: Saturday, 25 November 2017 (8am-6pm) | Wheelchair Access |
|-------------------------|----------------------------------------------------------------------------------------|-----------------------------------------------------|-------------------|
| Centenary Heights       | Centenary Heights State High School Assembly Hall, 60 Ramsay Street, CENTENARY HEIGHTS |                                                     | F                 |
| Fairview Heights        | Fairview Heights State School, 75 McDougall Street, TOOWOOMBA                          |                                                     | F                 |
| Harlaxton               | Harlaxton State School, 110 Ruthven Street, TOOWOOMBA                                  |                                                     | А                 |
| <b>Harlaxton North</b>  | Neighbourhood Centre, Cnr Coonan & Dwyer Streets, TOOWOOMBA                            |                                                     | Α                 |
| Harristown              | Harristown State High School, 341 - 367 South Street, TOOWOOMBA                        |                                                     | А                 |
| Highfields              | Highfields State School, New Eng                                                       | land Highway, HIGHFIELDS                            | Α                 |
| Highfields West         | Highfields State Secondary Colleg                                                      | ge, 10 O'Brien Road, HIGHFIELDS                     | А                 |
| Holy Name               | Holy Name School, 188 Bridge St                                                        | reet, TOOWOOMBA                                     | F                 |
| Meringandan             | Meringandan State School, Shirle                                                       | y Road, MERINGANDAN                                 | А                 |
| Mount Lofty             | Toowoomba State High School -                                                          | Multi Purpose Centre, Stuart Street, TOOWOOMBA      | F                 |
| Newtown                 | Newtown State School, Albert St                                                        | reet, TOOWOOMBA                                     | F                 |
| North Toowoomba         | Toowoomba North State School, Cnr Taylor & Mort Streets, TOOWOOMBA                     |                                                     | F                 |
| Rangeville              | Rangeville State School, 32A High                                                      | Street, TOOWOOMBA                                   | А                 |
| Rockville               | Rockville State School, 3 Holberto                                                     | on Street, NORTH TOOWOOMBA                          | Α                 |
| St Josephs              | St Josephs College MacKillop Cen                                                       | tre, Coronet Street, TOOWOOMBA                      | А                 |
| The Range               | Fairholme College, 40 Wirra Wirr                                                       | a Street, TOOWOOMBA                                 | F                 |
| Toowoomba               | Toowoomba Indoor Bowls Centre                                                          | e, 10 Annand Street, TOOWOOMBA                      | F                 |
| Toowoomba East          | Toowoomba East State School, Cnr Arthur & Mary Streets, TOOWOOMBA                      |                                                     | F                 |
| Tor Street              | Good Shepherd Lutheran Church, Cnr Tor and Karrool Street, TOOWOOMBA                   |                                                     | А                 |
| <b>Tor Street North</b> | Sacred Heart School, 263 Tor Street, TOOWOOMBA                                         |                                                     | А                 |
| Wilsonton               | Wilsonton State School Hall, Den                                                       | yer Street, WILSONTON                               | F                 |